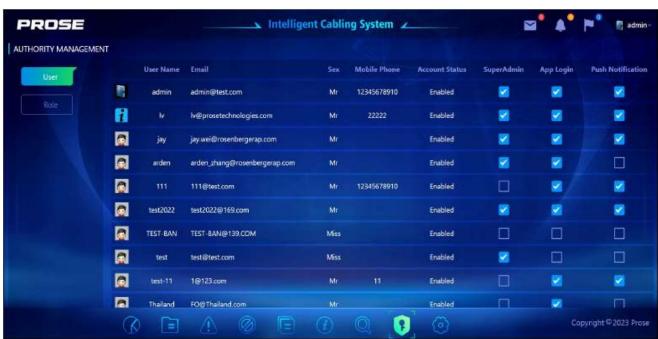

## 6. Authority Management

# **Intelligent Cabling System** ICS2-002-0X

- · Supports role-based permission management for different user levels and maintenance personnel, ensuring system security and data confidentiality.
- · Enables hierarchical device partitioning, ensuring that users can only access and configure devices within their assigned permissions.