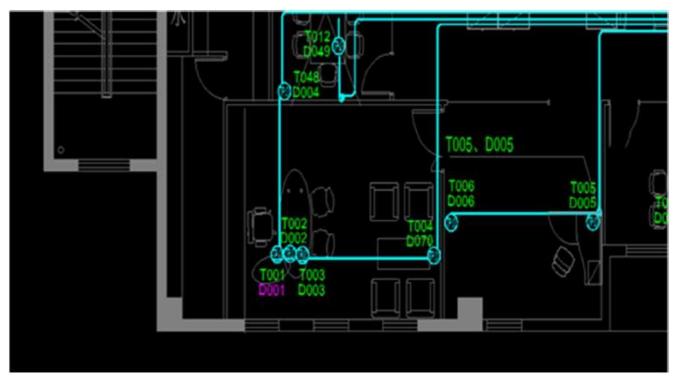

## 5. Drawing Management

- · Supports CAD drawing import, allowing users to associate physical port information with CAD drawings.
- · Automatically recognizes text information on CAD drawings, facilitating quick positioning of sites and devices on the drawings.