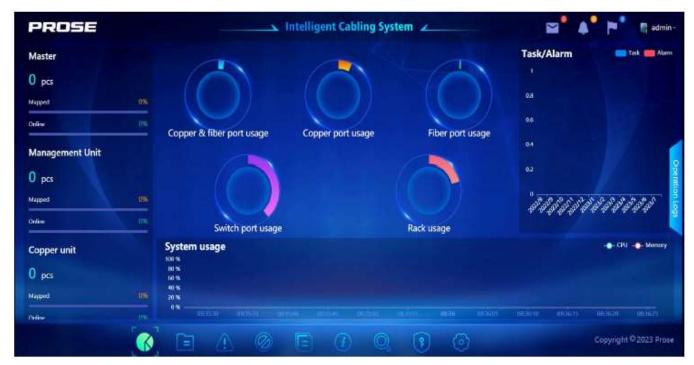

## 3. Statistics Chart

- · Graphically displays the status of ports, such as occupied, disconnected, or available, allowing users to quickly assess port usage.
- · Supports functionalities for adding, modifying, and deleting port information, including port models, quantities, and utilization rates
- Enables queries for port utilization, facilitating analysis and optimization of resource usage.