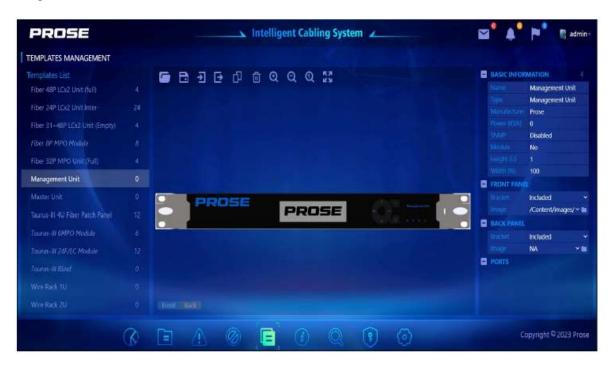

## **Software Features**

1. Site Management

- · Users can create projects based on geographical information such as country, city, building, and floor.
- Supports importing or manually creating devices, facilitating the rapid establishment of site cabling information.
- Monitors device status changes in real time, generate alarms or distribute tasks.
- View the link information from the core switch to the information point.
- 2. Template Management