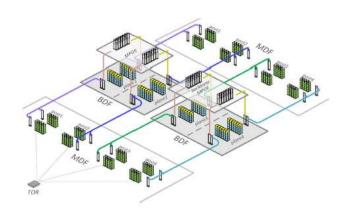

# **Typical Application**

**Date Center Application Scenario** 

Commercial Premises Application Scenario

# Where to use

# **Product Features**

- 1. Port Detection and Management:
  - · Capable of connecting and managing up to 13824 points, with rapid 2-second detection of the status of any port.
  - Real-time monitoring and fast fault diagnosis capabilities, providing accurate fault localization and swift response.
- 2. Proprietary Intellectual Property and Patent Innovations:
  - · Possessing unique technological advantages and differentiated features, ensuring outstanding performance and stability.
  - Providing reliable solutions to meet customized customer requirements, enhancing competitiveness.
- 3. Three-layer Architecture Design:
  - Structure comprising a host, management unit, and scanning unit, supporting flexible expansion and upgrade options.
  - Each host can expand up to 24 management units, and each management unit can further expand up to 24 scanning units, catering to different scales and user needs.
- 4. Multiple Patch Panel Units:
  - Including single copper patch panels, dual copper patch panels, 48-core fiber patch panels, and 96-core fiber patch panels, meeting diverse media connectivity needs.
  - · Flexible and adjustable patch panel unit design, facilitating quick configuration and management.