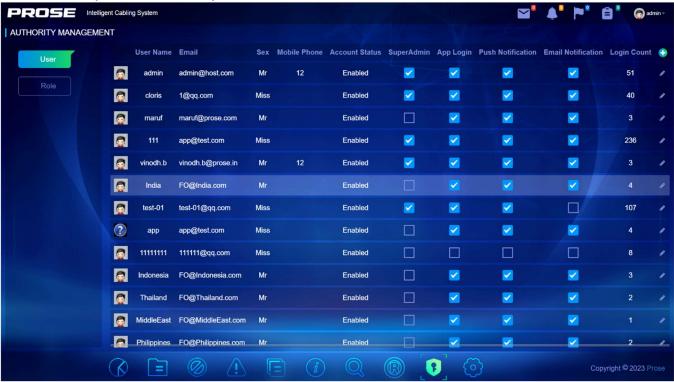

### 10. Authority Appearance

In this window, you can set authority and user information.