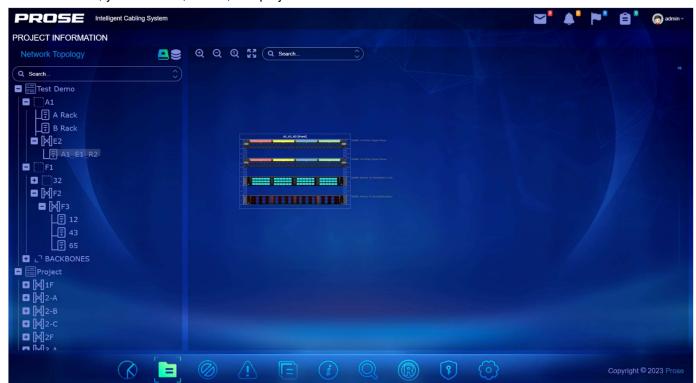

### 3. Project Appearance

In this window, you can view, create, edit project.

4. Unauthorized Access Appearance

In this window, you can view, cancel or confirm all unauthorized access.

5. Work Order Appearance