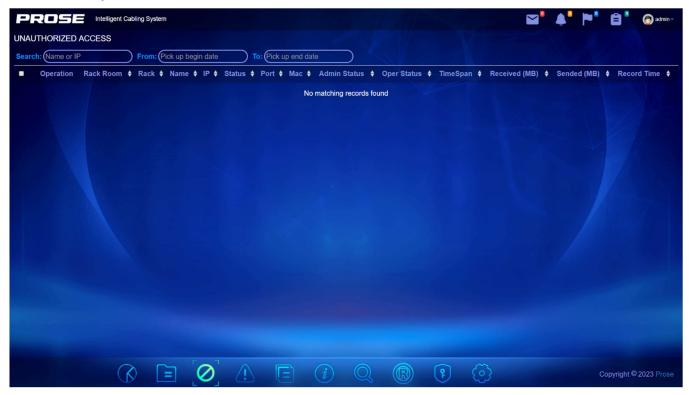

### 3. Project Appearance

In this window, you can view, create, edit project.

4. Unauthorized Access Appearance

In this window, you can view, cancel or confirm all unauthorized access.

5. Work Order Appearance