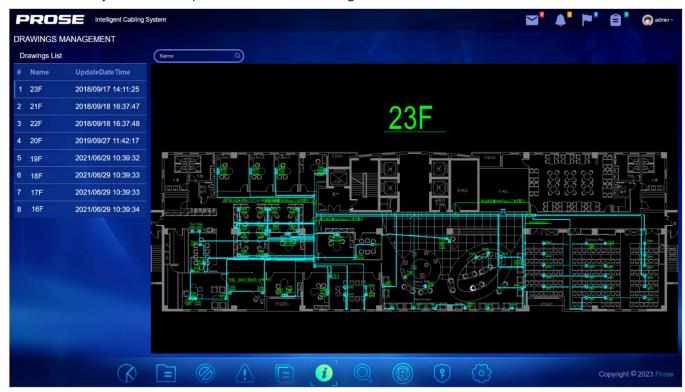

### 7. Drawing Appearance

In this window, you can view, upload or download drawings.