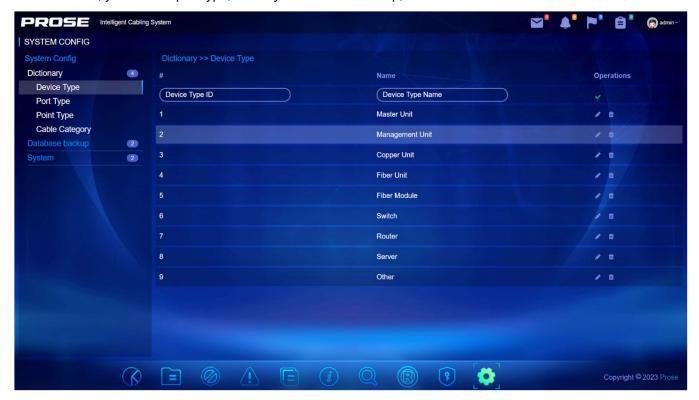

## 11. System Config Appearance

In this window, you can set port type, the way of database backup, SMTP information and view software Information.