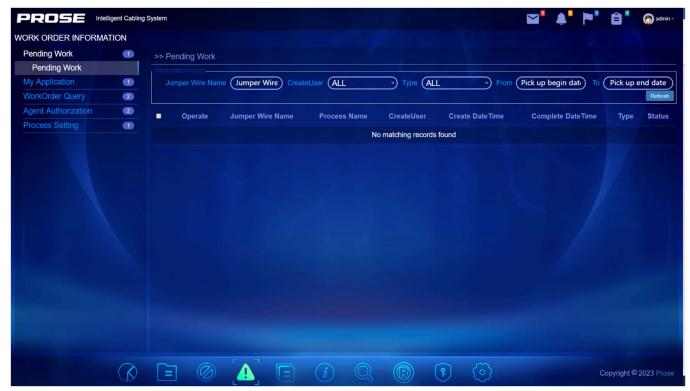

### 3. Project Appearance

In this window, you can view, create, edit project.

4. Unauthorized Access Appearance

In this window, you can view, cancel or confirm all unauthorized access.

5. Work Order Appearance

In this window, you can approve, appoint, reject or withdraw work order, and set process flow of work orders.