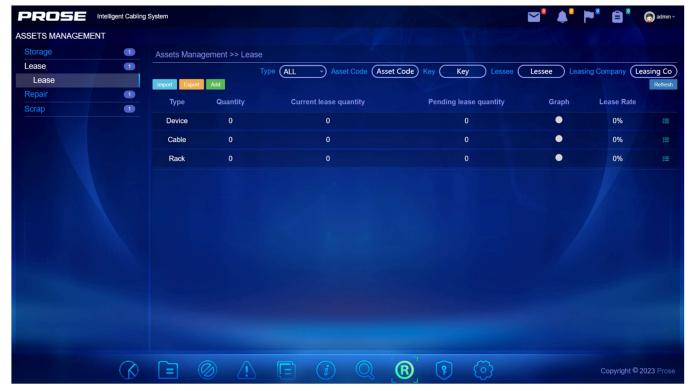

### 8. Information Query Appearance

In this window, you can query and export all the information.

9. Asset Management Appearance

In this window, you can input assets storge information.