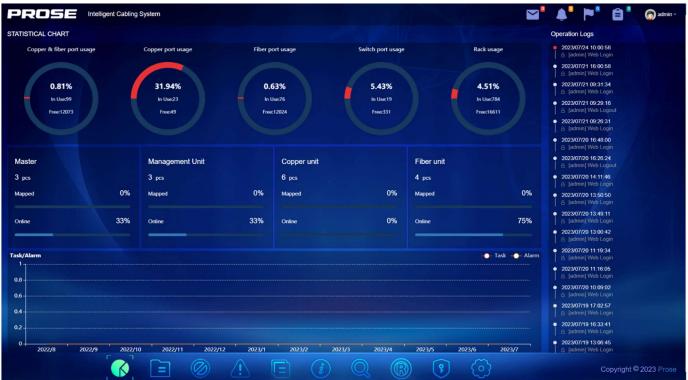

### 2. Statistic Appearance

This is statistic charts, and you can monitor device usage, asset and work order statistic charts, and operations logs of all logged in users.