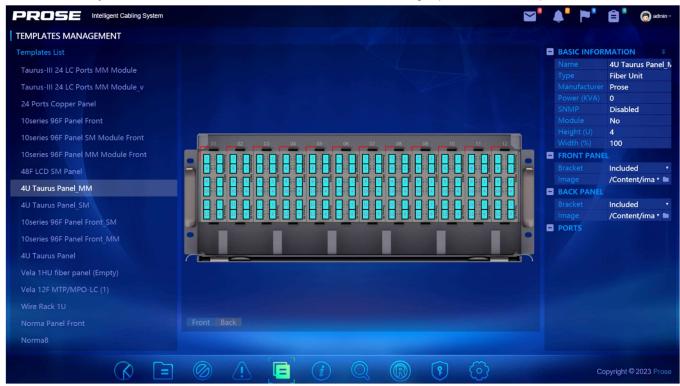

### 6. Template Appearance

In this window, you can maintain all device detail information, including, upload device templates.