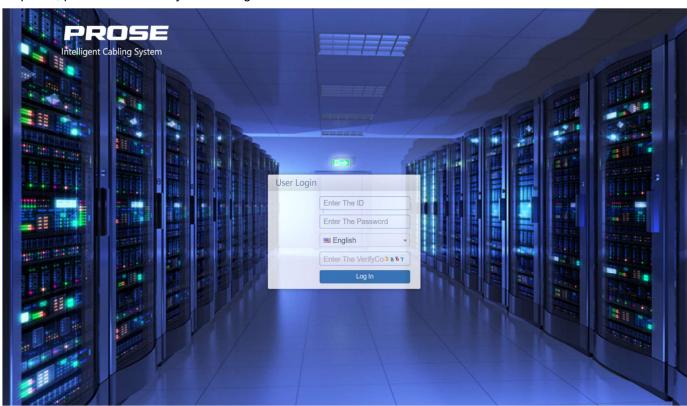

## **Overview**

Cabling Management System(CMS) is a comprehensive cabling management software designed to provide users with efficient and reliable cabling solutions. With features such as site management, device management, port management, link management, asset management, drawing management, permission management, and user management. CMS enables users to effectively manage and monitor their cabling systems.

## **Typical Application**





**Data Center Application Scenario** 

**Commercial Premises Application Scenario** 

## Where to use





## **Product Features**

## 1. User Login

Input ID, password and verify code to login.





### 2. Statistic Appearance

This is statistic charts, and you can monitor device usage, asset and work order statistic charts, and operations logs of all logged in users.



### 3. Project Appearance

In this window, you can view, create, edit project.





4. Unauthorized Access Appearance

In this window, you can view, cancel or confirm all unauthorized access.



5. Work Order Appearance

In this window, you can approve, appoint, reject or withdraw work order, and set process flow of work orders.





### 6. Template Appearance

In this window, you can maintain all device detail information, including, upload device templates.



### 7. Drawing Appearance

In this window, you can view, upload or download drawings.





### 8. Information Query Appearance

In this window, you can qu