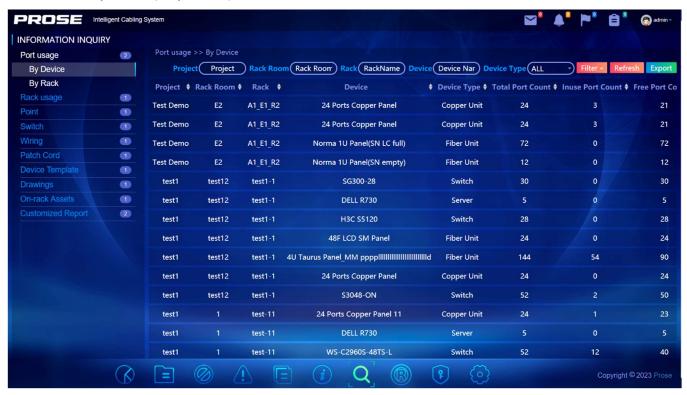

### 8. Information Query Appearance

In this window, you can query and export all the information.

9. Asset Management Appearance

In this window, you can input assets storge information.